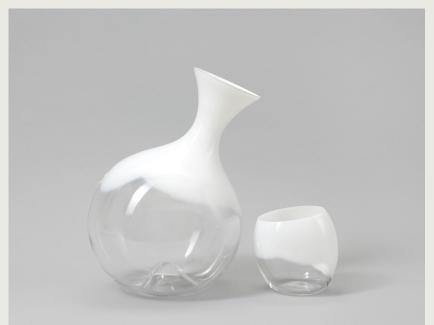

Sold in sets of four

Glass Colors:

Olivin Smoke White

Volume: 10 fl.oz / 300ml

Set of four Tilt Glasses in Olivin

Set of four Tilt Glasses in Smoke

Tilt Decanter and Tilt Glass in White

Tilt Decanter in Smoke

## Tilt Decanter

The spherical base of the Tilt Decanter transitions into a narrow neck with a flared mouth – designed to feel great in the hand and pour perfectly.As the name suggests, these decanters are intentionally crafted with a subtle yet unpredictable off-center tilt, which varies from piece to piece. The color in the glass starts densely at the top and flows downward over the spherical base in an irregular, uncontrolled movement. Available in two transparent glass colors plus opaque white.

Glass Colors:

Olivin Smoke White

Volume: 84.5 fl.oz / 2.5L