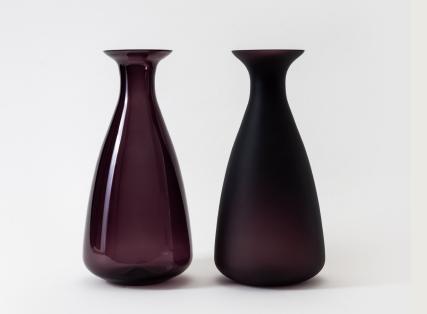

glass colors in either a frosted or standard glass finish.

Glass Colors:

Plum Plum Frosted Smoke Smoke Frosted Whiskey Whiskey Frosted

Volume: 68 fl.oz / 2L





# **Trace Glass**

The sophisticated silhouette of the Trace Glass hints at traditional wine glass shapes while embracing a modern sophistication. With a gracefully curved base, the glass appears to float above the table. A perfect wine glass, Trace also brings a beautiful touch to water and fresh juices. Available in three vibrant transparent glass colors in either a frosted or standard glass finish.

Sold in sets of four

Glass Colors:

Plum Plum Frosted Smoke Smoke Frosted Whiskey Whiskey Frosted

Volume: 13 fl.oz / 400ml



3.5"/90mm





Set of four Trace Glasses in Plum



Trace Decanter and Trace Glass in Plum Frosted



Trace Decanters, from left: Plum, Plum Frosted

# Trace Decanter

The silhouette of the Trace Decanter is both familiar and mysterious. An eminently functional decanter or your favorite wines. The flared top, fi nsihed with a precisely cut and polished edge is just right for smooth graceful pouring.

Glass Colors:

Plum Plum Frosted Smoke Smoke Frosted Whiskey Whiskey Frosted

Volume: 68 fl.oz / 2L



6"/150mm





# Frame Glass

The profile of the Frame Glass steps in at the base, giving a sturdy yet elegant appearance. With precise proportions and softened corners, these glasses are a pleasure to hold and to use. They work beautifully for wine and cocktails, but welcome everyday all-purpose use. Their opaque pastel colors fade in a subtle top-to-bottom ombre.

Sold in sets of four

Gla