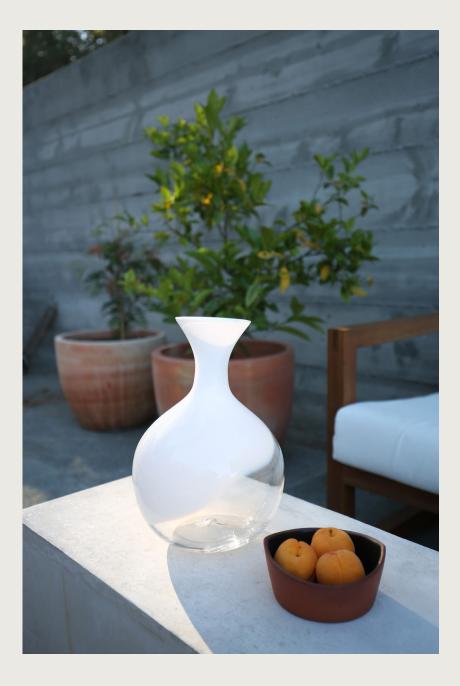

# Frame Decanter

The profile of the Frame Decanter steps in and out in a series of subtle, softened right angles. The cut and polished top is given a slight bevel for a nice pour. Their opaque pastel colors fade in a subtle top-to-bottom ombre.

Glass Colors:

Celadon Pale Pink White

Volume: 34 fl.oz / 1L

Frame Decanter in Celadon