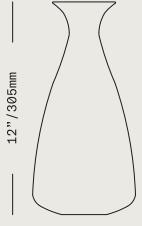

# Trace Decanter

The silhouette of the Trace Decanter is both familiar and mysterious. An eminently functional decanter or your favorite wines. The flared top, fi nsihed with a precisely cut and polished edge is just right for smooth graceful pouring.

Glass Colors:

Plum Plum Frosted Smoke Smoke Frosted Whiskey Whiskey Frosted

Volume: 68 fl.oz / 2L

6"/150mm