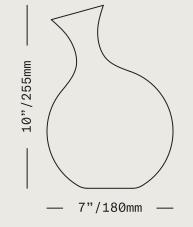

# Frame Decanter

The profile of the Frame Decanter steps in and out in a series of subtle, softened right angles. The cut and polished top is given a slight bevel for a nice pour. Their opaque pastel colors fade in a subtle top-to-bottom ombre.

Glass Colors:

Celadon Pale Pink White

Volume: 34 fl.oz / 1L

Frame Decanter in Celadon