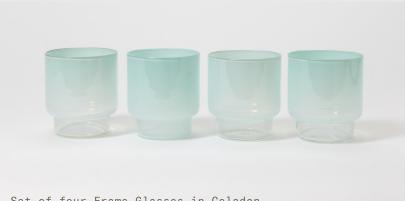

# Frame Glass

The profile of the Frame Glass steps in at the base, giving a sturdy yet elegant appearance. With precise proportions and softened corners, these glasses are a pleasure to hold and to use. They work beautifully for wine and cocktails, but welcome everyday all-purpose use. Their opaque pastel colors fade in a subtle top-to-bottom ombre.

Sold in sets of four

Glass Colors:

Celadon Pale Pink White

Volume: 13 fl.oz / 400ml

Set of four Frame Glasses in Celadon

Set of four Frame Glasses in Pale Pink

Frame Decanter and Frame Glass in Pale Pink