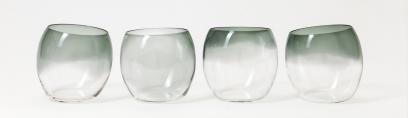

## **Diamond Glass**

The well-balanced proportions of the Diamond Glass make it sculptural when on display and a pleasure to use. Perfectly sized for wine, water or cocktails. Available in three vibrant transparent glass colors in either a frosted or standard glass finish.

Sold in sets of four

Glass Colors:

Plum Plum Frosted Smoke Smoke Frosted Whiskey Whiskey Frosted

Volume: 13 fl.oz / 400ml

4"/100mm

Colors from left: Smoke, Smoke Frosted, Plum, Plum Frosted, Whiskey, Whiskey Frosted

Set of four Diamond Glasses in Smoke Frosted

Diamond Decanter and Diamond Glass in Smoke Frosted

Diamond Decanters, from left: Smoke, Smoke Frosted