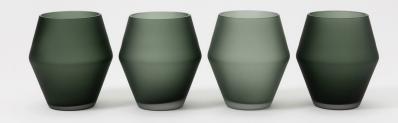

Set of four Diamond Glasses in Smoke Frosted

Diamond Decanter and Diamond Glass in Smoke Frosted

Diamond Decanters, from left: Smoke, Smoke Frosted