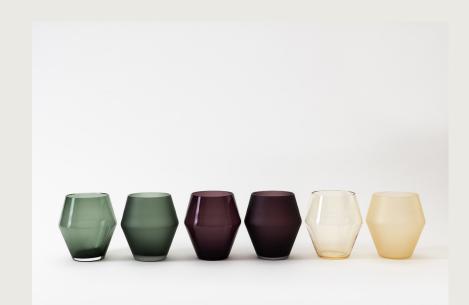

## **Diamond Glass**

The well-balanced proportions of the Diamond Glass make it sculptural when on display and a pleasure to use. Perfectly sized for wine, water or cocktails. Available in three vibrant transparent glass colors in either a frosted or standard glass finish.

Sold in sets of four

Glass Colors:

Plum Plum Frosted Smoke Smoke Frosted Whiskey Whiskey Frosted

Volume: 13 fl.oz / 400ml

4"/100mm

Colors from left: Smoke, Smoke Frosted, Plum, Plum Frosted, Whiskey, Whiskey Frosted