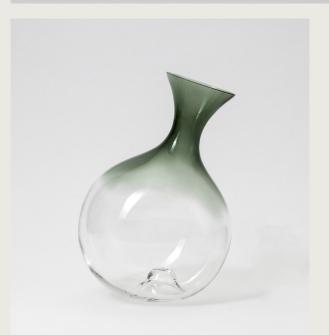

# Frame Decanter

The profile of the Frame Decanter steps in and out in a series of subtle, softened right angles. The cut and polished top is given a slight bevel for a nice pour. Their opaque pastel colors fade in a subtle top-to-bottom ombre.

Glass Colors:

Celadon Pale Pink White

Volume: 34 fl.oz / 1L

Frame Decanter in Celadon