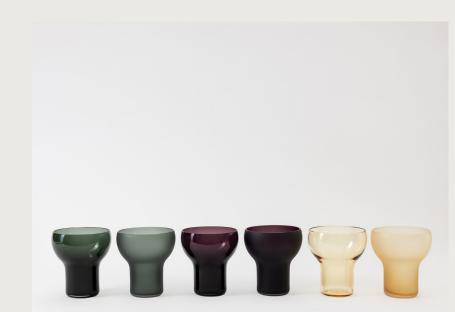

## **Diamond Glass**

The well-balanced proportions of the Diamond Glass make it sculptural when on display and a pleasure to use. Perfectly sized for wine, water or cocktails. Available in three vibrant transparent glass colors in either a frosted or standard glass finish.

Sold in sets of four

Glass Colors:

Plum Plum Frosted Smoke Smoke Frosted Whiskey Whiskey Frosted

Volume: 13 fl.oz / 400ml

4"/100mm

Colors from left: Smoke, Smoke Frosted, Plum, Plum Frosted, Whiskey, Whiskey Frosted