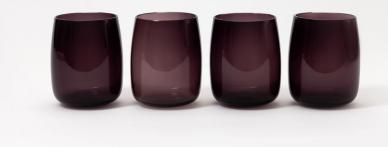

Sold in sets of four

Glass Colors:

Plum Plum Frosted Smoke Smoke Frosted Whiskey Whiskey Frosted

Volume: 13 fl.oz / 400ml

3.5"/90mm

Set of four Trace Glasses in Plum

Trace Decanter and Trace Glass in Plum Frosted