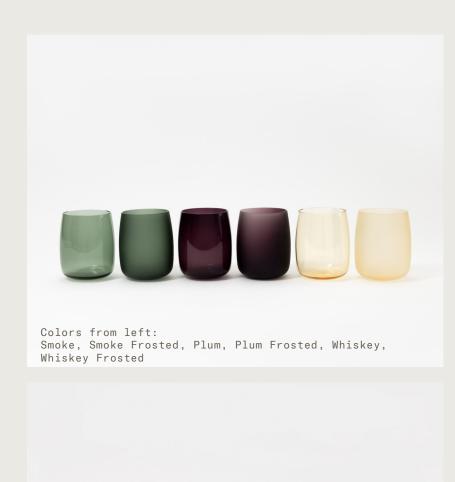

Sold in sets of four

Glass Colors:

Plum Plum Frosted Smoke Smoke Frosted Whiskey Whiskey Frosted

Volume: 13 fl.oz / 400ml

4"/100mm

Colors from left: Smoke, Smoke Frosted, Plum, Plum Frosted, Whiskey, Whiskey Frosted