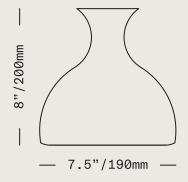

# **Diamond Decanter**

The angular shape of the Diamond Decanter is both playful and chic, with a mid-century charm. Carefully proportioned, it is both beautiful and functional. Available in three vibrant transparent glass colors in either a frosted or standard glass finish.

Glass Colors:

Plum Plum Frosted Smoke Smoke Frosted Whiskey Whiskey Frosted

Volume: 68 fl.oz / 2L