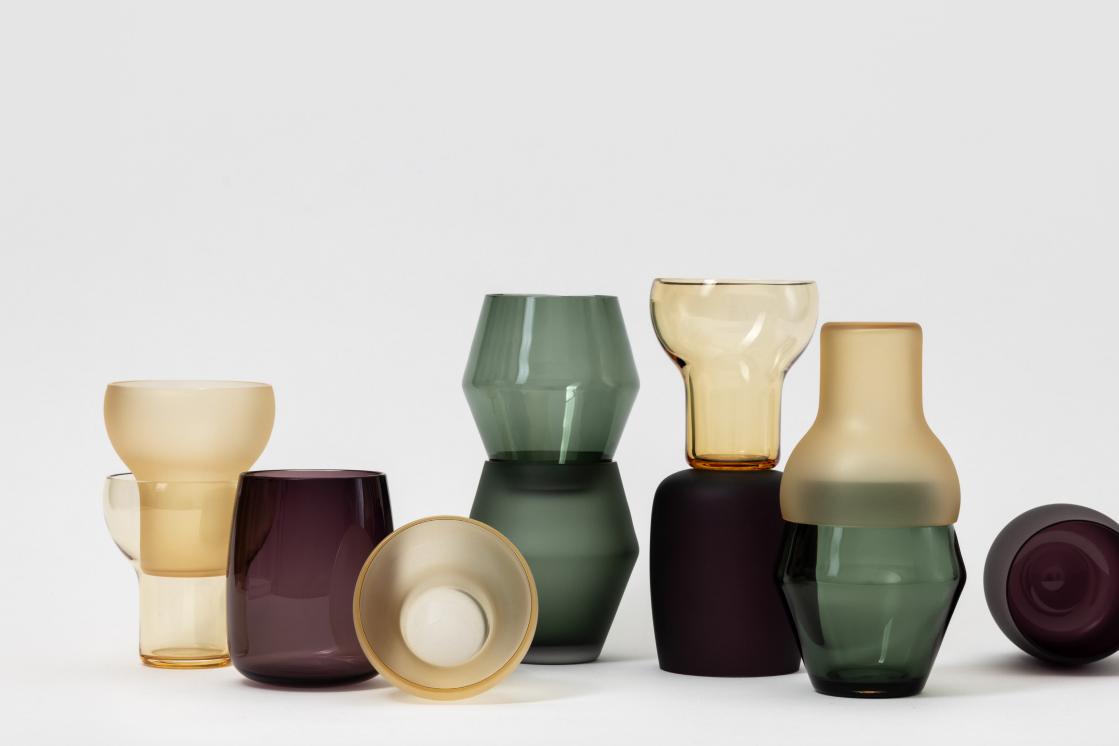

# Tabletop Collection

The designs of the SkLO Tabletop Collection comprise a joyful variety of shapes rendered in handblown glass of many colors and finishes. They are meant to be beautiful objects to live with, to please the eye, and to fit the hand enjoyably. Our work celebrates the importance of the handmade object and the variations that inevitably result. Every piece is blown one at a time of the finest glass by the most talented artisans.