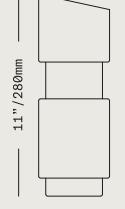

# Frame Decanter

The profile of the Frame Decanter steps in and out in a series of subtle, softened right angles. The cut and polished top is given a slight bevel for a nice pour. Their opaque pastel colors fade in a subtle top-to-bottom ombre.

Glass Colors:

Celadon Pale Pink White

Volume: 34 fl.oz / 1L

Frame Decanter in Celadon