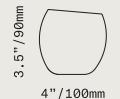

Sold in sets of four

Glass Colors:

Plum Plum Frosted Smoke Smoke Frosted Whiskey Whiskey Frosted

Volume: 13 fl.oz / 400ml

3.5"/90mm

Set of four Trace Glasses in Plum

Trace Decanter and Trace Glass in Plum Frosted