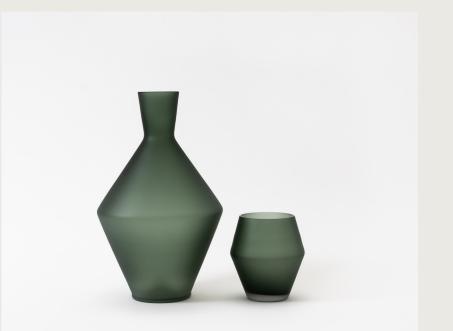

# **Diamond Decanter**

The angular shape of the Diamond Decanter is both playful and chic, with a mid-century charm. Carefully proportioned, it is both beautiful and functional. Available in three vibrant transparent glass colors in either a frosted or standard glass finish.

## **Diamond Glass**

The well-balanced proportions of the Diamond Glass make it sculptural when on display and a pleasure to use. Perfectly sized for wine, water or cocktails. Available in three vibrant transparent glass colors in either a frosted or standard glass finish.