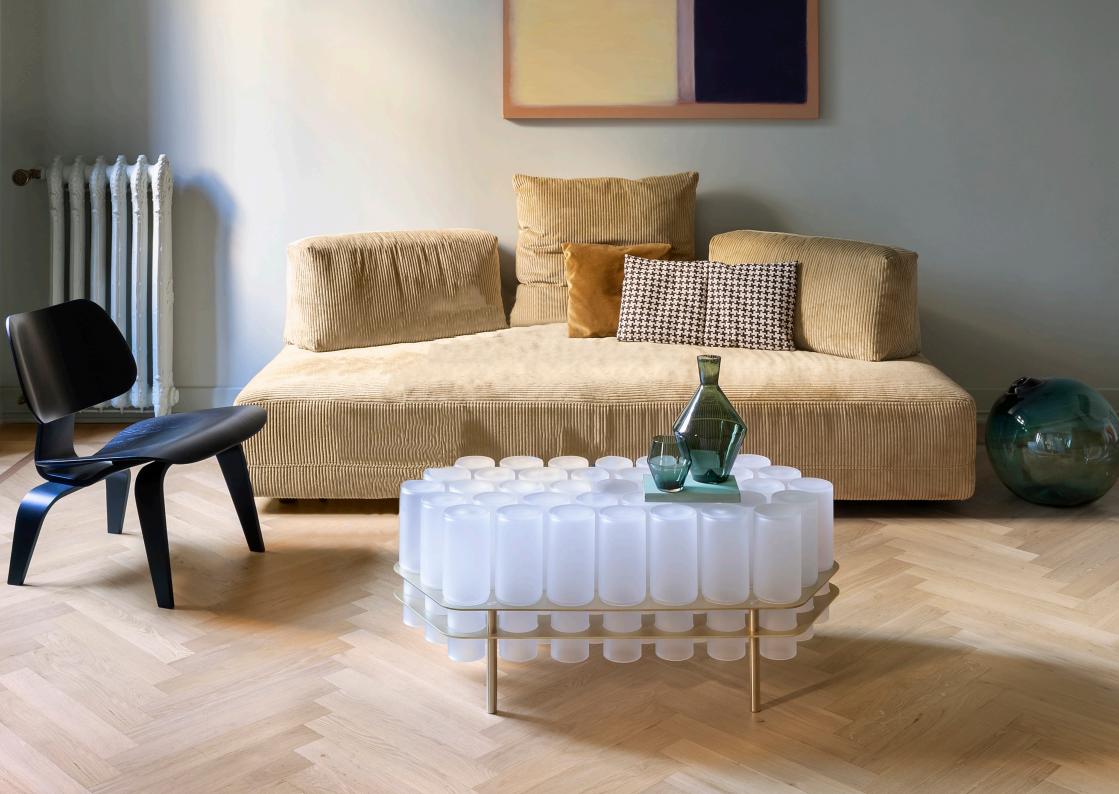

# Tabletop Collection

The designs of the SkLO Tabletop Collection comprise a joyful variety of shapes rendered in handblown glass of many colors and finishes. They are meant to be beautiful objects to live with, to please the eye, and to fit the hand enjoyably. Our work celebrates the importance of the handmade object and the variations that inevitably result. Every piece is blown one at a time of the finest glass by the most talented artisans.

SKLO