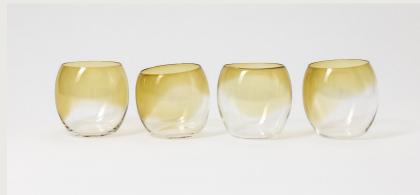

## **Diamond Glass**

The well-balanced proportions of the Diamond Glass make it sculptural when on display and a pleasure to use. Perfectly sized for wine, water or cocktails. Available in three vibrant transparent glass colors in either a frosted or standard glass finish.

Sold in sets of four

Glass Colors:

Plum Plum Frosted Smoke Smoke Frosted Whiskey Whiskey Frosted

Volume: 13 fl.oz / 400ml

4"/100mm

Colors from left: Smoke, Smoke Frosted, Plum, Plum Frosted, Whiskey, Whiskey Frosted

Set of four Diamond Glasses in Smoke Frosted

Diamond Decanter and Diamond Glass in Smoke Frosted

Diamond Decanters, from left: Smoke, Smoke Frosted