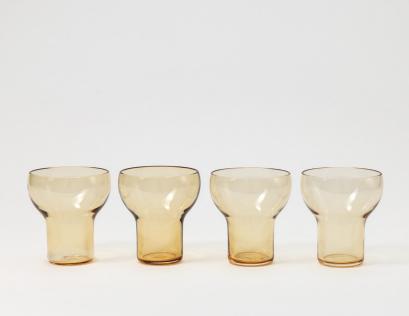

## **Diamond Glass**

The well-balanced proportions of the Diamond Glass make it sculptural when on display and a pleasure to use. Perfectly sized for wine, water or cocktails. Available in three vibrant transparent glass colors in either a frosted or standard glass finish.

Sold in sets of four

Glass Colors:

Plum Plum Frosted Smoke Smoke Frosted Whiskey Whiskey Frosted

Volume: 13 fl.oz / 400ml

4"/100mm

Colors from left: Smoke, Smoke Frosted, Plum, Plum Frosted, Whiskey, Whiskey Frosted