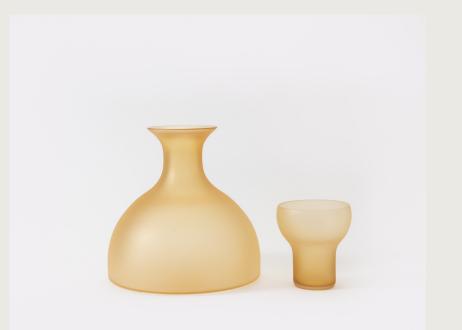

Set of four Diamond Glasses in Smoke Frosted

Diamond Decanter and Diamond Glass in Smoke Frosted

Diamond Decanters, from left: Smoke, Smoke Frosted