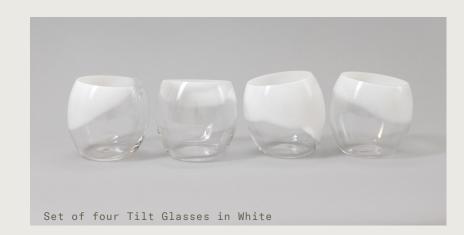

# Tilt Glass

True to their name, each Tilt Glass is intentionally crafted with a subtle yet unpredictable off-center tilt. Despite their playful appearance, they remain perfectly stable. The wobble of their appearance is beautiful when displayed in a group. The glasses have a rounded shape with color applied at the top rim that swirls irregularly downward around the glass in curving waves. Available in two transparent glass colors plus opaque white.

Sold in sets of four

Glass Colors:

Olivin Smoke White

Volume: 10 fl.oz / 300ml

Set of four Tilt Glasses in Olivin

Set of four Tilt Glasses in Smoke

Tilt Decanter and Tilt Glass in White

Tilt Decanter in Smoke