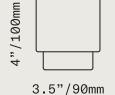

Sold in sets of four

Glass Colors:

Plum Plum Frosted Smoke Smoke Frosted Whiskey Whiskey Frosted

Volume: 13 fl.oz / 400ml

4"/100mm

Colors from left: Smoke, Smoke Frosted, Plum, Plum Frosted, Whiskey, Whiskey Frosted