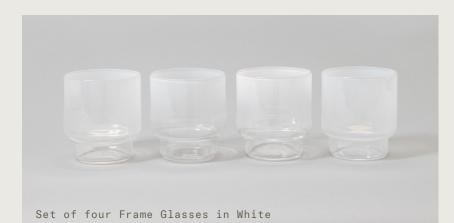

# Frame Glass

The profile of the Frame Glass steps in at the base, giving a sturdy yet elegant appearance. With precise proportions and softened corners, these glasses are a pleasure to hold and to use. They work beautifully for wine and cocktails, but welcome everyday all-purpose use. Their opaque pastel colors fade in a subtle top-to-bottom ombre.

Sold in sets of four

Glass Colors:

Celadon Pale Pink White

Volume: 13 fl.oz / 400ml

Set of four Frame Glasses in Celadon

Set of four Frame Glasses in Pale Pink

Frame Decanter and Frame Glass in Pale Pink