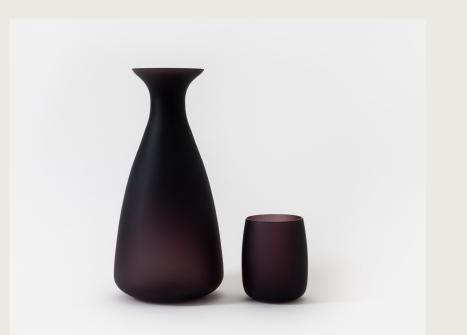

Set of four Diamond Glasses in Smoke Frosted

Diamond Decanter and Diamond Glass in Smoke Frosted

Diamond Decanters, from left: Smoke, Smoke Frosted