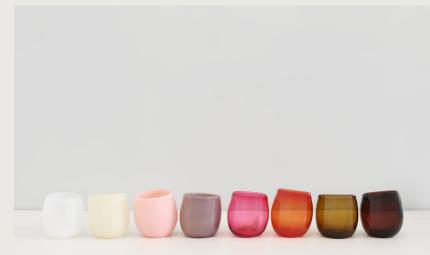

# Drink Glass

True to their name, each Tilt Glass is intentionally crafted with a subtle yet unpredictable off-center tilt. Despite their playful appearance, they remain perfectly stable. The wobble of their appearance is beautiful when displayed in a group. The glasses have a rounded shape with color applied at the top rim that swirls irregularly downward around the glass in curving waves. Available in two transparent glass colors plus opaque white.

Sold in sets of four

Glass Colors:

Olivin Smoke White

Volume: 10 fl.oz / 300ml

Sets of four, from Left: Opaque Red Palette, Transparent Red Palette

Sets of four, from Left: Opaque Blue Palette, Transparent Blue Palette