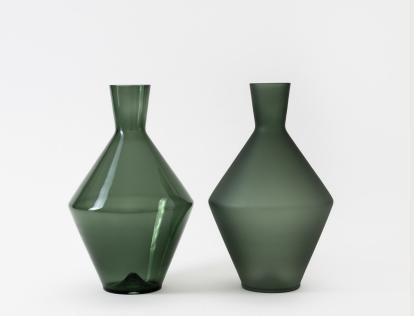

Set of four Diamond Glasses in Smoke Frosted

Diamond Decanter and Diamond Glass in Smoke Frosted

Diamond Decanters, from left: Smoke, Smoke Frosted

# **Diamond Decanter**

The angular shape of the Diamond Decanter is both playful and chic, with a mid-century charm. Carefully proportioned, it is both beautiful and functional. Available in three vibrant transparent glass colors in either a frosted or standard glass finish.

## **Diamond Glass**

The well-balanced proportions of the Diamond Glass make it sculptural when on display and a pleasure to use. Perfectly sized for wine, water or cocktails. Available in three vibrant transparent glass colors in either a frosted or standard glass finish.