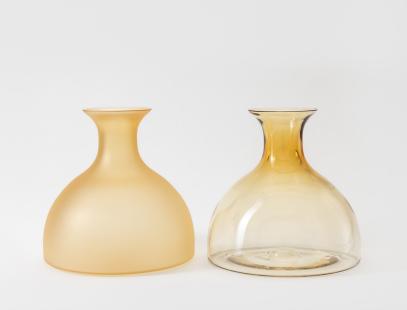

Set of four Diamond Glasses in Smoke Frosted

Diamond Decanter and Diamond Glass in Smoke Frosted

Diamond Decanters, from left: Smoke, Smoke Frosted

# **Diamond Decanter**

The angular shape of the Diamond Decanter is both playful and chic, with a mid-century charm. Carefully proportioned, it is both beautiful and functional. Available in three vibrant transparent glass colors in either a frosted or standard glass finish.

Glass Colors:

Plum Plum Frosted Smoke Smoke Frosted Whiskey Whiskey Frosted

Volume: 68 fl.oz / 2L