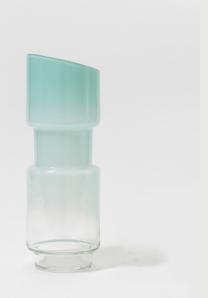

# Frame Glass

The profile of the Frame Glass steps in at the base, giving a sturdy yet elegant appearance. With precise proportions and softened corners, these glasses are a pleasure to hold and to use. They work beautifully for wine and cocktails, but welcome everyday all-purpose use. Their opaque pastel colors fade in a subtle top-to-bottom ombre.

Sold in sets of four

Glass Colors:

Celadon Pale Pink White

Volume: 13 fl.oz / 400ml

Set of four Frame Glasses in Celadon

Set of four Frame Glasses in Pale Pink

Frame Decanter and Frame Glass in Pale Pink