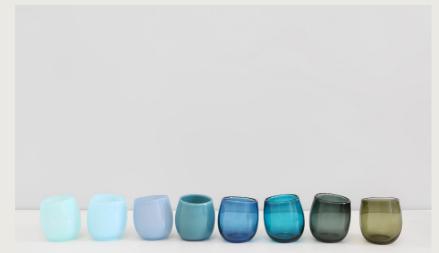

# Drink Glass

True to their name, each Tilt Glass is intentionally crafted with a subtle yet unpredictable off-center tilt. Despite their playful appearance, they remain perfectly stable. The wobble of their appearance is beautiful when displayed in a group. The glasses have a rounded shape with color applied at the top rim that swirls irregularly downward around the glass in curving waves. Available in two transparent glass colors plus opaque white.

Sold in sets of four

Glass Colors:

Olivin Smoke White

Volume: 10 fl.oz / 300ml

Sets of four, from Left: Opaque Red Palette, Transparent Red Palette

Sets of four, from Left: Opaque Blue Palette, Transparent Blue Palette