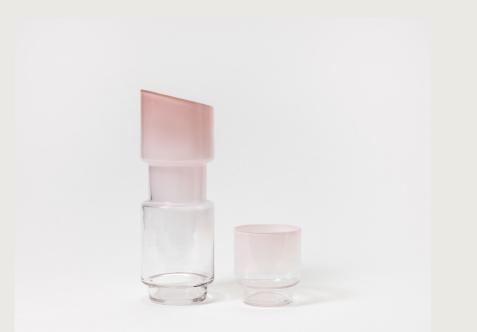

Sold in sets of four

Glass Colors:

Celadon Pale Pink White

Volume: 13 fl.oz / 400ml

Set of four Frame Glasses in Celadon

Set of four Frame Glasses in Pale Pink

Frame Decanter and Frame Glass in Pale Pink

# Frame Decanter

The profile of the Frame Decanter steps in and out in a series of subtle, softened right angles. The cut and polished top is given a slight bevel for a nice pour. Their opaque pastel colors fade in a subtle top-to-bottom ombre.