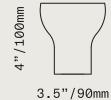

Sold in sets of four

Glass Colors:

Plum Plum Frosted Smoke Smoke Frosted Whiskey Whiskey Frosted

Volume: 13 fl.oz / 400ml

4"/100mm

Colors from left: Smoke, Smoke Frosted, Plum, Plum Frosted, Whiskey, Whiskey Frosted