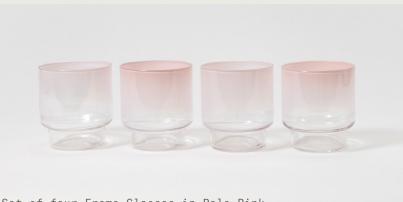

# Frame Glass

The profile of the Frame Glass steps in at the base, giving a sturdy yet elegant appearance. With precise proportions and softened corners, these glasses are a pleasure to hold and to use. They work beautifully for wine and cocktails, but welcome everyday all-purpose use. Their opaque pastel colors fade in a subtle top-to-bottom ombre.

Sold in sets of four

Glass Colors:

Celadon Pale Pink White

Volume: 13 fl.oz / 400ml

Set of four Frame Glasses in Celadon

Set of four Frame Glasses in Pale Pink

Frame Decanter and Frame Glass in Pale Pink