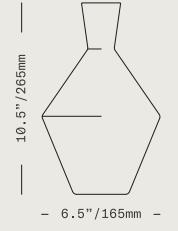

# **Diamond Decanter**

The angular shape of the Diamond Decanter is both playful and chic, with a mid-century charm. Carefully proportioned, it is both beautiful and functional. Available in three vibrant transparent glass colors in either a frosted or standard glass finish.

Glass Colors:

Plum Plum Frosted Smoke Smoke Frosted Whiskey Whiskey Frosted

Volume: 68 fl.oz / 2L