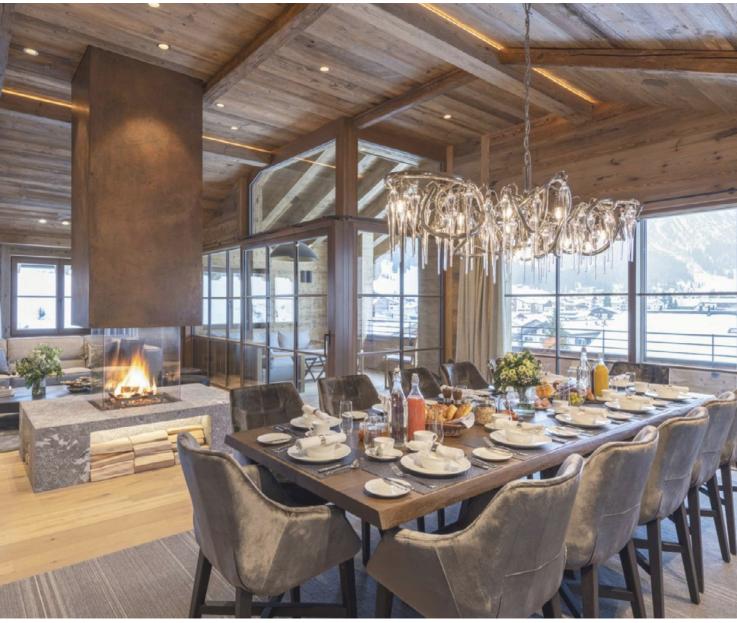

MISED LIGHTING SCULPTURES | PRIVATE RESIDENCE, THE NETHERLANDS







# CUSTOMISED LIGHTING SCULPTURES | PRIVATE RESIDENCE, CHINA









# CUSTOMISED LIGHTING SCULPTURES | PRIVATE RESIDENCE, UNIED KINGDOM







# CUSTOMISED LIGHTING SCULPTURES | I AM HOTEL AMSTERDAM, THE NETHERLANDS







#### CUSTOMISED LIGHTING SCULPTURES | PRIVATE RESIDENCE, THE NETHERLANDS







# CUSTOMISED LIGHTING SCULPTURES | PRIVATE RESIDENCE, THE NETHERLANDS





# CUSTOMISED LIGHTING SCULPTURES | KINDERGARTEN, THE NETHERLANDS









# CUSTOMISED LIGHTING SCULPTURES | KINDERGARTEN, THE NETHERLANDS









# CUSTOMISED LIGHTING SCULPTURES | PRIVATE BANK, THE NETHERLANDS







# CUSTOMISED LIGHTING SCULPTURES | DEPARTMENT STORE, GREECE







# CUSTOMISED LIGHTING SCULPTURES | PRIVATE INTERIOR, AUSTRIA







# THE BRAND VAN EGMOND ATELIER

For over a quarter of a century, we have crafted award-winning lighting collections and customised installations.

We use our knowledge and experience to translate our client's wishes into handcrafted reality.

You are always welcome to visit our atelier, located in Naarden, The Netherlands.

BRAND VAN EGMOND B.V. Nikkelstraat 41, 1411 AH Naarden, The Netherlands

**T** +31 (0)35 692 12 59 **F** +31 (0)35 691 17 25 **E** info@brandvanegmond.com **W** www.brandvanegmond.com