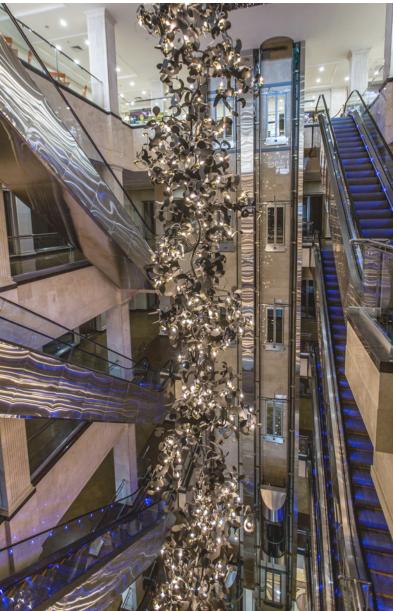

#### CUSTOMISED LIGHTING SCULPTURES | TALLEST LIGHTING INSTALLATION (28 METERS) OF THE MIDDLE EAST